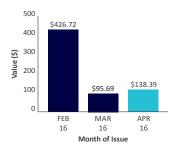

## Your billing history

### Your account summary

| Last bill<br>Previous balance<br>Adjustments | <b>\$95.69</b><br>\$0.00 |
|----------------------------------------------|--------------------------|
|                                              | \$0.00                   |
| Adjustments                                  |                          |
| -                                            | \$0.00                   |
| What you paid                                | \$95.69                  |
| Outstanding balance                          | \$0.00                   |

| New charges (inc GST) | \$138.39 |
|-----------------------|----------|
|                       | 6120.20  |

Ş138.39

### **Charges summary**

| Landline Telephony<br>Internet | \$66.77<br>\$59.04 |
|--------------------------------|--------------------|
| GST                            | \$12.58            |
| Total charges                  | \$138.39           |